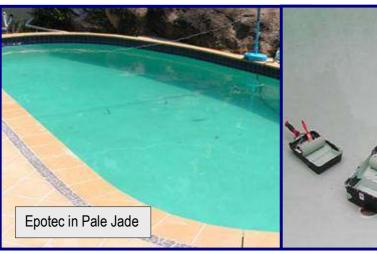

Recent projects include re surfacing Pebblecrete Pools, a White Epotec Pool, Commercial Pools including a 25 M indoor pool, in a Gym complex. These and others are shown on our web site: <a href="https://www.poolpaint.com.au">www.poolpaint.com.au</a>

Pebblecrete pools are a challenge to keep clean once they get worn and dirty.

Re surfacing them with Epotec Hi Build Epoxy Pool Coating provides a new decorative finish that is easy to clean and saves you cuts and abrasions from the former rough surface. Here's a DIY project