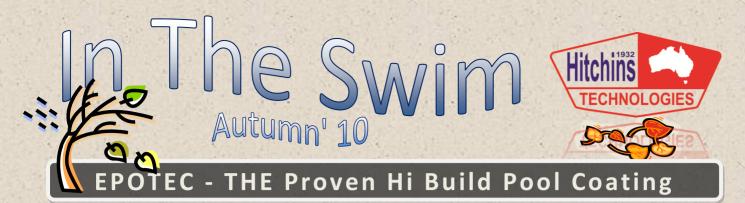

## Black and White Pools

We usually think of pools as being blue and for most that's just perfect. Epotec comes in range of blues, Sky (a light blue) through Bondi, Tasman and to Pacific (a very dark royal blue). Yet there are some pool owners who like to be different. Very different, when it comes to black, yet it provides a magical result as can be seen here. In contrast white will give a more relaxing result, one impacted on by overhead conditions.

In this Newsletter you can see how 2 very different results were achieved. Epotec in Black and White. Are you Black or White?

**EPOTEC**, THE Proven Hi Build Epoxy Pool (and Spa) Coating is available for your pool. Be it Fibreglass, Marblesheen, Pebblecrete or Concrete. **EPOTEC** will give it a new lease of life. A life that's long lasting, economic and attractive. We work with you, DIY, with your painter or an Approved Applicator for a great finish, every time. Warranty available. See our web site for helpful information and more images of **EPOTEC** in action **www.poolpaint.com.au** 