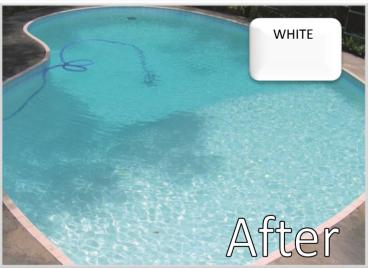

## Black and White Pools

We usually think of pools as being blue and for most that's just perfect. Epotec comes in range of blues, Sky (a light blue) through Bondi, Tasman and to Pacific (a very dark royal blue). Yet there are some pool owners who like to be different. Very different, when it comes to black, yet it provides a magical result as can be seen here. In contrast white will give a more relaxing result, one impacted on by overhead conditions.

In this Newsletter you can see how 2 very different results were achieved. Epotec in Black and White. Are you Black or White?

**EPOTEC**, THE Proven Hi Build Epoxy Pool (and Spa) Coating is available for your pool. Be it Fibreglass, Marblesheen, Pebblecrete or Concrete. **EPOTEC** will give it a new lease of life. A life that's long lasting, economic and attractive. We work with you, DIY, with your painter or an Approved Applicator for a great finish, every time. Warranty available. See our web site for helpful information and more images of **EPOTEC** in action **www.poolpaint.com.au** 