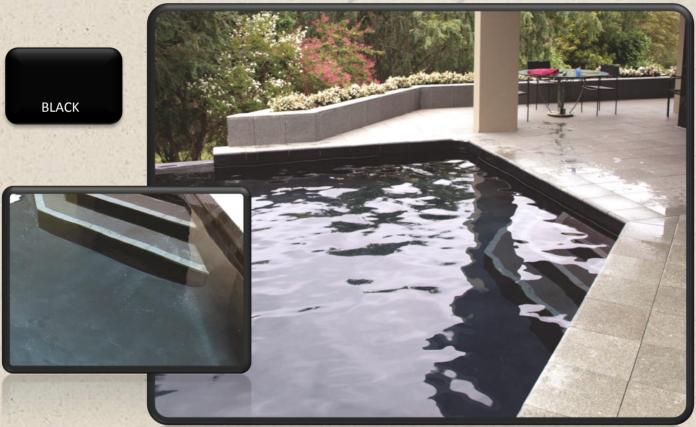

## Black and White Pools

We usually think of pools as being blue and for most that's just perfect. Epotec comes in range of blues, Sky (a light blue) through Bondi, Tasman and to Pacific (a very dark royal blue). Yet there are some pool owners who like to be different. Very different, when it comes to black, yet it provides a magical result as can be seen here. In contrast white will give a more relaxing result, one impacted on by overhead conditions.

In this Newsletter you can see how 2 very different results were achieved. Epotec in Black and White. Are you Black or White?

**EPOTEC**, THE Proven Hi Build Epoxy Pool (and Spa) Coating is available for your pool. Be it Fibreglass, Marblesheen, Pebblecrete or Concrete. **EPOTEC** will give it a new lease of life. A life that's long lasting, economic and attractive. We work with you, DIY, with your painter or an Approved Applicator for a great finish, every time. Warranty available. See our web site for helpful information and more images of **EPOTEC** in action **www.poolpaint.com.au** 