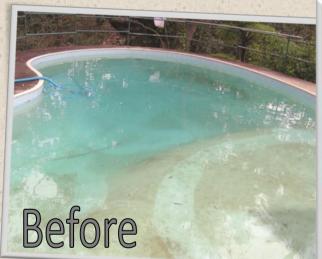

## Black and White Pools

We usually think of pools as being blue and for most that's just perfect. Epotec comes in range of blues, Sky (a light blue) through Bondi, Tasman and to Pacific (a very dark royal blue). Yet there are some pool owners who like to be different. Very different, when it comes to black, yet it provides a magical result as can be seen here. In contrast white will give a more relaxing result, one impacted on by overhead conditions.

In this Newsletter you can see how 2 very different results were achieved. Epotec in Black and White. Are you Black or White?

**EPOTEC**, THE Proven Hi Build Epoxy Pool (and Spa) Coating is available for your pool. Be it Fibreglass, Marblesheen, Pebblecrete or Concrete. **EPOTEC** will give it a new lease of life. A life that's long lasting, economic and attractive. We work with you, DIY, with your painter or an Approved Applicator for a great finish, every time. Warranty available. See our web site for helpful information and more images of **EPOTEC** in action **www.poolpaint.com.au** 