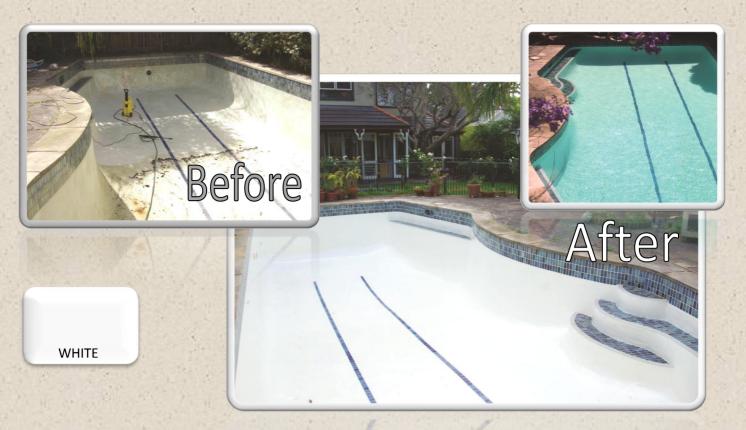

## Black and White Pools

We usually think of pools as being blue and for most that's just perfect. Epotec comes in range of blues, Sky (a light blue) through Bondi, Tasman and to Pacific (a very dark royal blue). Yet there are some pool owners who like to be different. Very different, when it comes to black, yet it provides a magical result as can be seen here. In contrast white will give a more relaxing result, one impacted on by overhead conditions.

In this Newsletter you can see how 2 very different results were achieved. Epotec in Black and White. Are you Black or White?

**EPOTEC**, THE Proven Hi Build Epoxy Pool (and Spa) Coating is available for your pool. Be it Fibreglass, Marblesheen, Pebblecrete or Concrete. **EPOTEC** will give it a new lease of life. A life that's long lasting, economic and attractive. We work with you, DIY, with your painter or an Approved Applicator for a great finish, every time. Warranty available. See our web site for helpful information and more images of **EPOTEC** in action **www.poolpaint.com.au** 