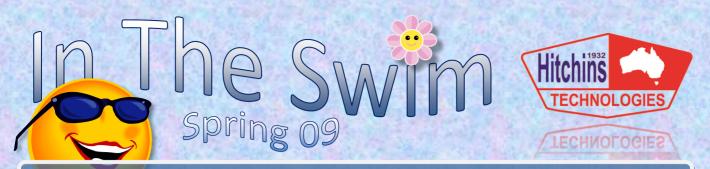

Upon emptying it was discovered much of the existing Marblesheen was in worse condition than expected with about 40% being drummy.

This was all removed and repaired to provide a similar surface to match into the adjoining.

After a good wash and algaecide treatment, followed by some typical Sunshine Coast spring drying weather, Michael applied 2 coats of Hi Build Epotec by roller.

Not finished he and some artists set to work and decorated the end wall with Sunshine Dolphins and Fish. He found the Epotec easy to work with however the extent of repairs needed meant a considerable amount of added time was required. Fortunately the thought of lounging in the finished pool and "catching" his own fish spurred him on. Now it's a delightful result and an inspiration to all.