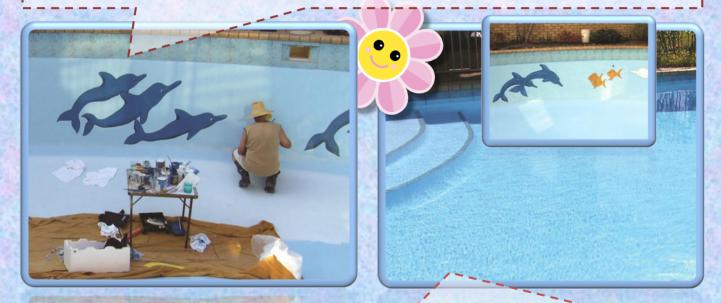

After a good wash and algaecide treatment, followed by some typical Sunshine Coast spring drying weather, Michael applied 2 coats of Hi Build Epotec by roller.

Not finished he and some artists set to work and decorated the end wall with Sunshine Dolphins and Fish. He found the Epotec easy to work with however the extent of repairs needed meant a considerable amount of added time was required. Fortunately the thought of lounging in the finished pool and "catching" his own fish spurred him on. Now it's a delightful result and an inspiration to all.