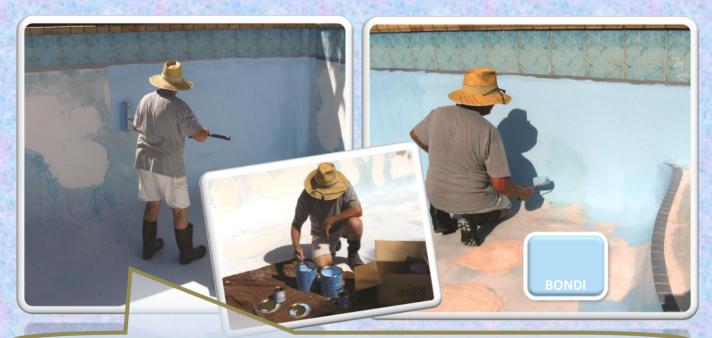

Upon emptying it was discovered much of the existing Marblesheen was in worse condition than expected with about 40% being drummy.

This was all removed and repaired to provide a similar surface to match into the adjoining.

After a good wash and algaecide treatment, followed by some typical Sunshine Coast spring drying weather, Michael applied 2 coats of Hi Build Epotec by roller.

Not finished he and some artists set to work and decorated the end wall with Sunshine Dolphins and Fish. He found the Epotec easy to work with however the extent of repairs needed meant a considerable amount of added time was required. Fortunately the thought of lounging in the finished pool and "catching" his own fish spurred him on. Now it's a delightful result and an inspiration to all.