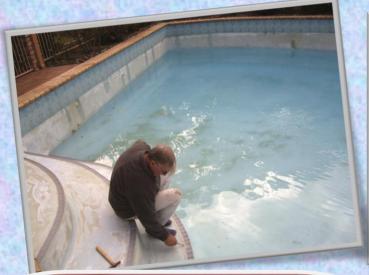

## "Sunshine Dolphins"

A large Marblesheen pool aged about 20 years has been given a wonderful future with an Epotec inspired upgrade.

Michael's pool was looking its age, being stained, hard to keep clean and starting to lose its lustre not to mention pieces of Marblesheen. Being about 100,000 litres it was considered "a real project" and Michael was determined to see it re furbished for the best value and longest life using Epotec. Michael is a retired skilled painter, so he knows a good product when he sees one.

Upon emptying it was discovered much of the existing Marblesheen was in worse condition than expected with about 40% being drummy.

This was all removed and repaired to provide a similar surface to match into the adjoining.