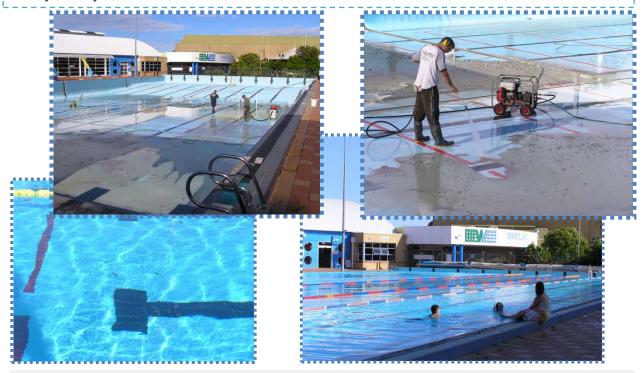

Now for something a little bigger.....the outdoor pool at The Whitlam Aquatic Centre was recently up graded using Epotec Hi Build Epoxy by Trisley Pool Services P/L. A thorough surface preparation followed by the correct application of Epotec in "Bondi", has given this high use, popular pool a new lease of life. A life that will last many, many seasons.