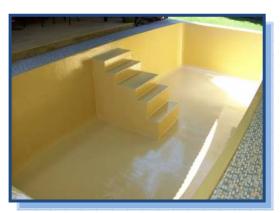

Got an old fibreglass spa? ...then you can upgrade with Epotec.

## Here's one in Pale Jade.