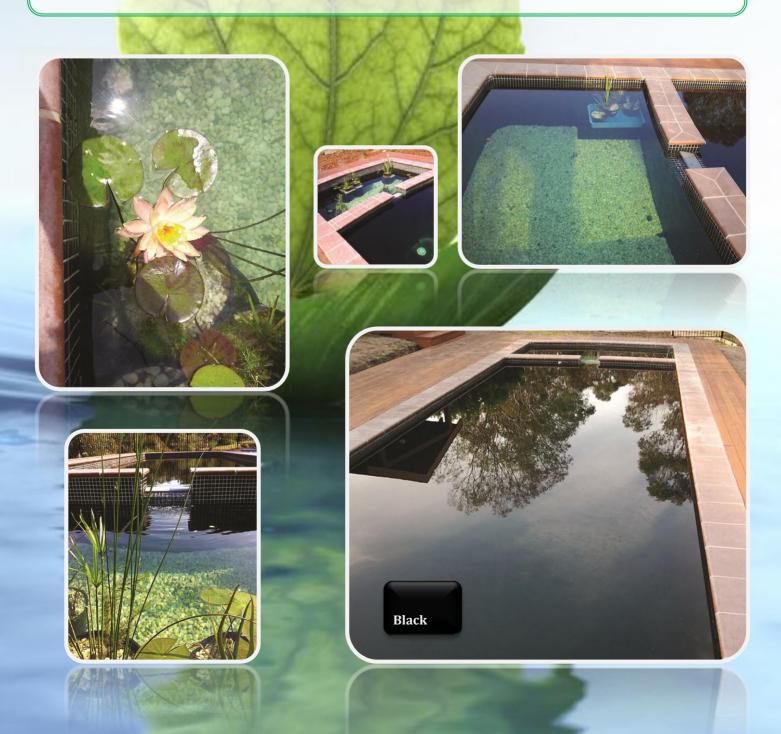

EPOTEC Goes Natural

A natural pool is so designed that you can swim in pure, clean water, with no chemicals. Just natural organisms and plants do the cleaning work. The water is claimed to be soft and silky, as natural water is. The styles of such pools and their features are almost unlimited. It's possible to retro fit existing pools too. In Germany there are already 150 public natural pools and it's catching on here for the same reasons. No chemicals and lower annual operating costs.

EPOTEC in black has been used to seal the surface of this wonderful pool in Silverdale NSW, and give a deep inspiring colour. For more information contact us or **www.gartenart-australia.com** 