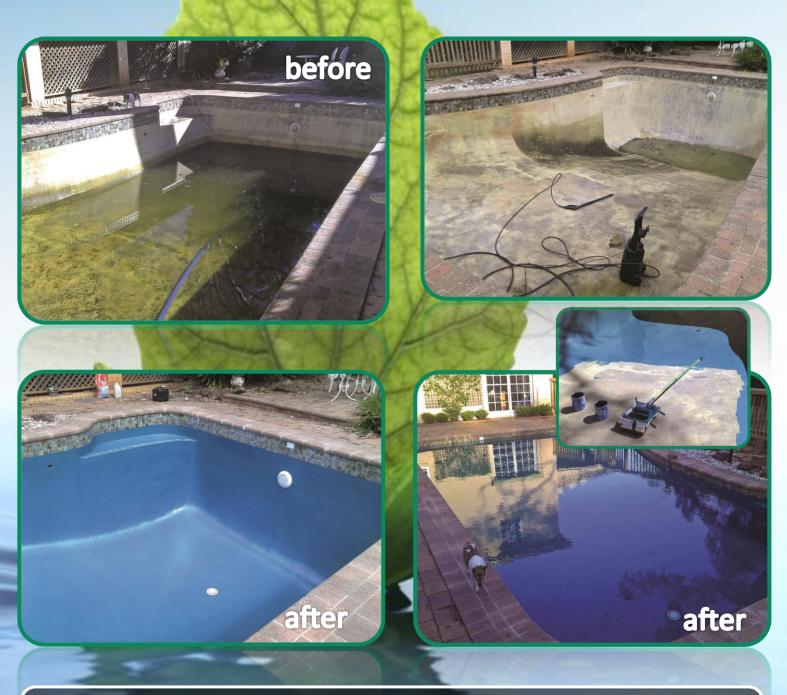

## **Emerald Epotec**

Chris in Turramurra, Sydney has recently taken his aged painted pool and created an amazing transformation using EPOTEC. The colour chosen was Emerald, a deep blue green. Chris has a couple of money saving tips. The first was: the water in pool was still in good condition and was fed through his high pressure cleaner to smarten up the house and pathways. Secondly, go "online" to get a new 12 v programmable light which looks fantastic with the emerald coloured pool coating. He found the process of EPOTEC application straightforward though applied a 3rd coat on the steps. "The pool looks great now".