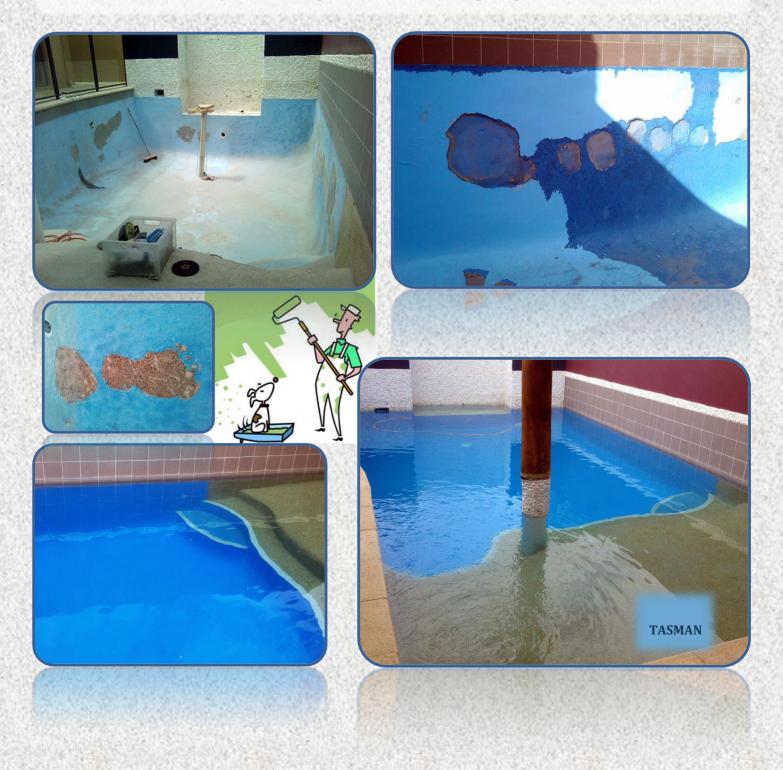

## Andrew's pool in Stirling. Perth.

This pool was in a poor state having been coated beforehand with Chlorinated Rubber pool paint. A coating that while very economical does not last for any length of time.

Perth Pool Paint (Robert Jackson and his team) were engaged to repair the surface and then apply a new longer lasting coating system. They chose Epotec, the proven pool coating. Robert used a high pressure water blaster to remove the existing chlorinated rubber paint. He then found many areas of drummy render which were dug out and repaired, prior to re coating. Some were 2.5 meters across and up to 25 mm deep.

There after the pool was sealed with Epotec WB (Water Based) Sealer after which coated with 2 coats of high build Epotec in colour Tasman. The end result speaks for itself. A great improvement and a long lasting asset.