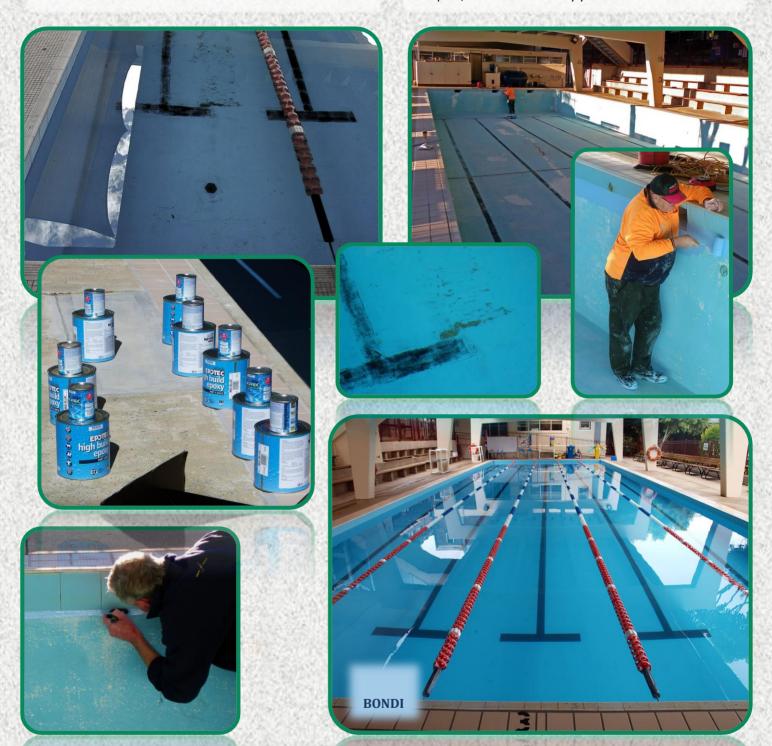

## A Lady's School Pool in Sydney, is updated.

Roseville College has a well-used 25 M pool and the School decided it was time to upgrade it to reflect the virtues of the college and provide a safe and hygienic finish to their pool.

Epotec in Bondi was chosen as the desired colour. As the pool in partly under a building, a light finish was preferred too. The team of contractors who carried out the work needed to repair random cracks, replace the control joints and tidy up the water line tiles.

The final result brings an attractive finish to a well-loved and used pool, which will see many years of use ahead.

EPOTEC, THE Proven Hi Build Epoxy Pool (and Spa) Coating is available for your pool. Be it Fibreglass, Marblesheen, Pebblecrete or Concrete. EPOTEC will give it a new lease of life. A life that's long lasting, economic and attractive. We work with you, DIY, with your painter or an Approved Applicator for a great finish, every time. Warranty available.