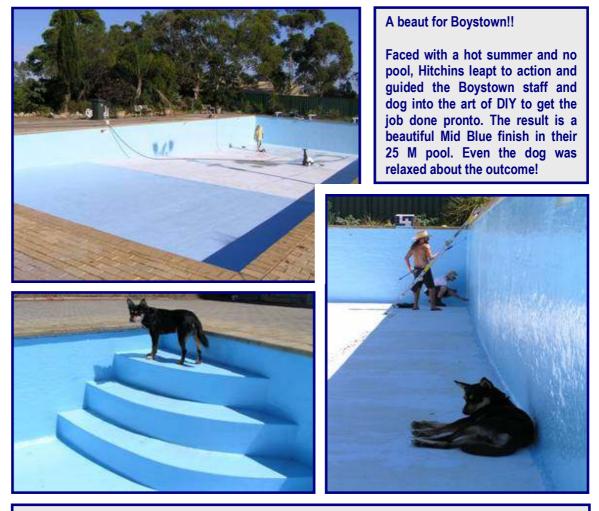

?

## Ah Spring!!

Longer days, blossom about and green leaves aplenty.....summer is not far away and into the pool we dream.

So how is your pool looking after winter hibernation? It will need a water spruce up and may be a new surface if it's getting old and tired. Was it difficult to keep clean last season? Do you have dark spots in your Marblesheen or crazed and cracked Fibreglass? If there is paint has it almost faded away or does it come off on your feet?

Have a look and see what's needed and don't be tempted to wait if in doubt. Better to deal with it now than have a spoilt summer season with a resurfacing job mid season.

We offer a free information service and if need be can arrange quotes or for the DIY, a complete package, so either way you'll have a fine long lasting finish.



Epotec has over 20 years proven usage in swimming pools in Australasia...you can have the same benefits.





A fine Epotec Mid Blue in Sydney, sets off the dark stained timber surrounds beautifully.

A timber decking is a great way to finish your pool surrounds when doing a renovation. It economically creates a new edge and allows for dealing with uneven surfaces, yet looks great.

You can use Epotec in Dark Blue as this goes well with any surrounds with a reddish hue to them.



Applied Epotec in Pale Jade...



A recent client was very keen to feel like being on the beach up (far) north when he looked at his pool in Sydney.....and the way to do it was with Epotec Pale Jade.

Of course we couldn't do much about the Sydney weather.... But how does this look on a good day?



Epotec, the