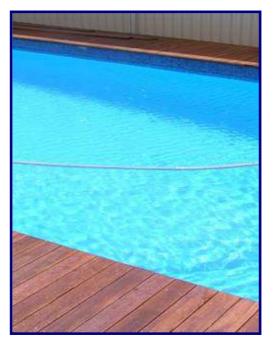

Epotec has over 20 years proven usage in swimming pools in Australasia...you can have the same benefits.

A fine Epotec Mid Blue in Sydney, sets off the dark stained timber surrounds beautifully.

A timber decking is a great way to finish your pool surrounds when doing a renovation. It economically creates a new edge and allows for dealing with uneven surfaces, yet looks great.