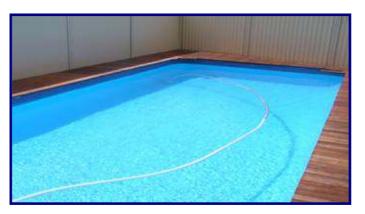

Epotec has over 20 years proven usage in swimming pools in Australasia...you can have the same benefits.

A fine Epotec Mid Blue in Sydney, sets off the dark stained timber surrounds beautifully.

A timber decking is a great way to finish your pool surrounds when doing a renovation. It economically creates a new edge and allows for dealing with uneven surfaces, yet looks great.