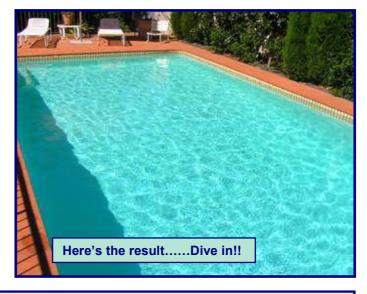

Epotec has over 20 years proven usage in swimming pools in Australasia...you can have the same benefits.

A fine Epotec Mid Blue in Sydney, sets off the dark stained timber surrounds beautifully.

A timber decking is a great way to finish your pool surrounds when doing a renovation. It economically creates a new edge and allows for dealing with uneven surfaces, yet looks great.